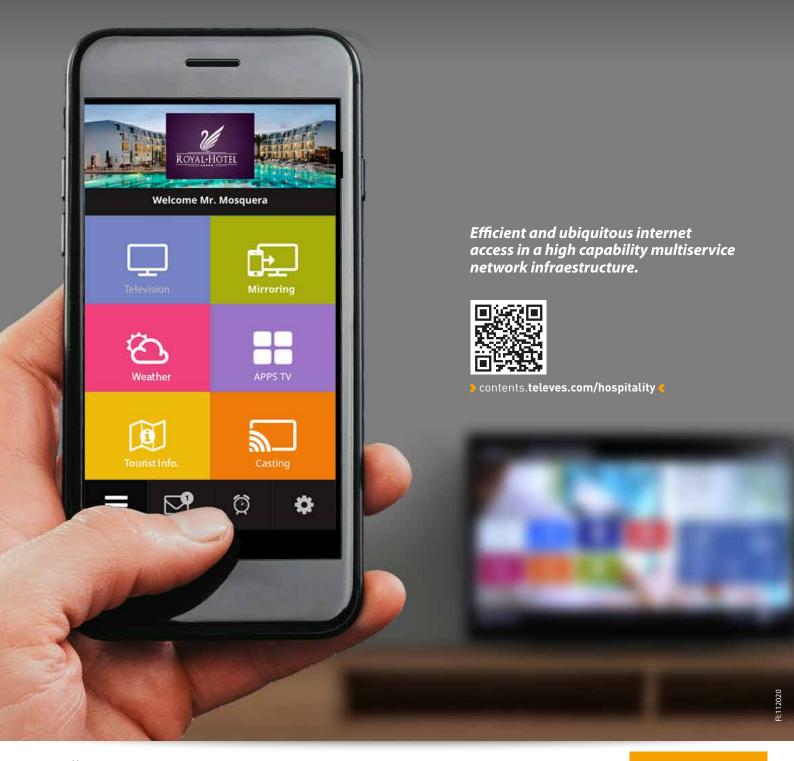

**ARANTIA**CAST is a professional casting solution designed for hospitality environments where there are numerous users and ensuring the guests' privacy should be one of the main concerns for the hotelier. The guests' mobile device can only be paired to the TV in their room and the pairing can be easily achieved just by scanning a QR code on the TV.

The unobtrusive installation does not detract from any aesthetic or functional aspect of the room. It only needs to be integrated in the premises' existing Wi-Fi network. Furthermore, it allows network remote monitoring and provides an outstanding added value to the hotel.