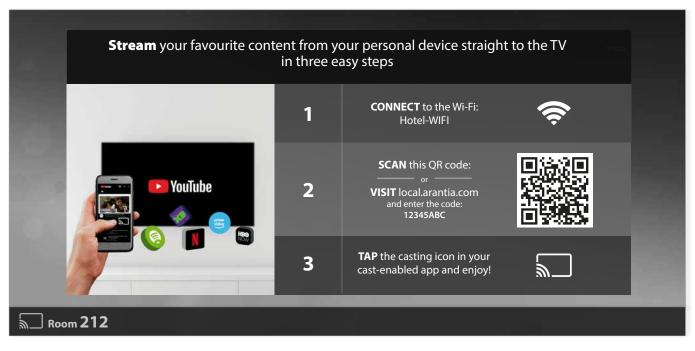

**ARANTIA**CAST is a professional casting solution designed for hospitality environments where there are numerous users and ensuring the guests' privacy should be one of the main concerns for the hotelier. The guests' mobile device can only be paired to the TV in their room and the pairing can be easily achieved just by scanning a QR code on the TV.