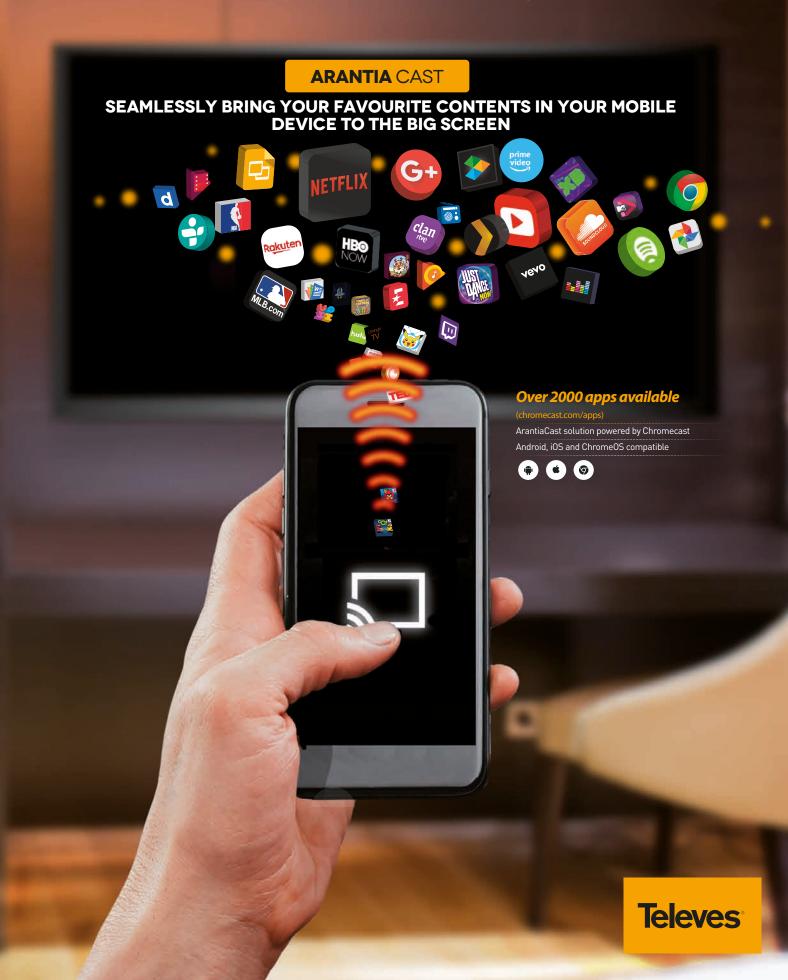

### **ARANTIA**CAST

**CASTING** rather than projecting the smartphone's screen on the television set, it actually transfers the app that is being run to the Chromecast freeing the mobile device to run other apps or receive calls. The Google Chromecast-based casting is compatible with over 2,000 applications.

**ARANTIA**CAST is a professional casting solution designed for hospitality environments where there are numerous users and ensuring the guests' privacy should be one of the main concerns for the hotelier. The guests' mobile device can only be paired to the TV in their room and the pairing can be easily achieved just by scanning a QR code on the TV.