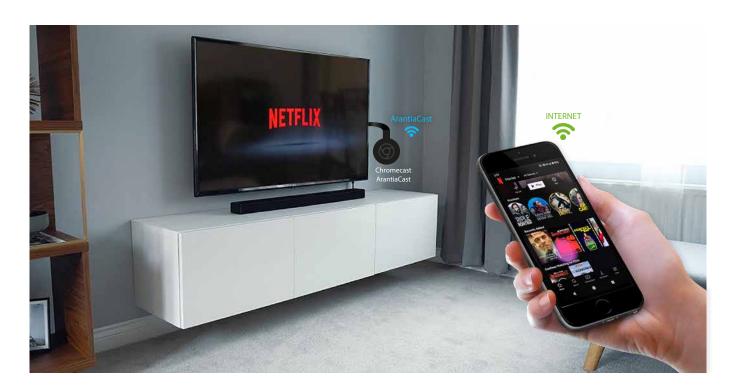

**CASTING** rather than projecting the smartphone's screen on the television set, it actually transfers the app that is being run to the Chromecast freeing the mobile device to run other apps or receive calls. The Google Chromecast-based casting is compatible with over 2,000 applications.

**ARANTIA**CAST is a professional casting solution designed for hospitality environments where there are numerous users and ensuring the guests' privacy should be one of the main concerns for the hotelier. The guests' mobile device can only be paired to the TV in their room and the pairing can be easily achieved just by scanning a QR code on the TV.

The unobtrusive installation does not detract from any aesthetic or functional aspect of the room. It only needs to be integrated in the premises' existing Wi-Fi network. Furthermore, it allows network remote monitoring and provides an outstanding added value to the hotel.